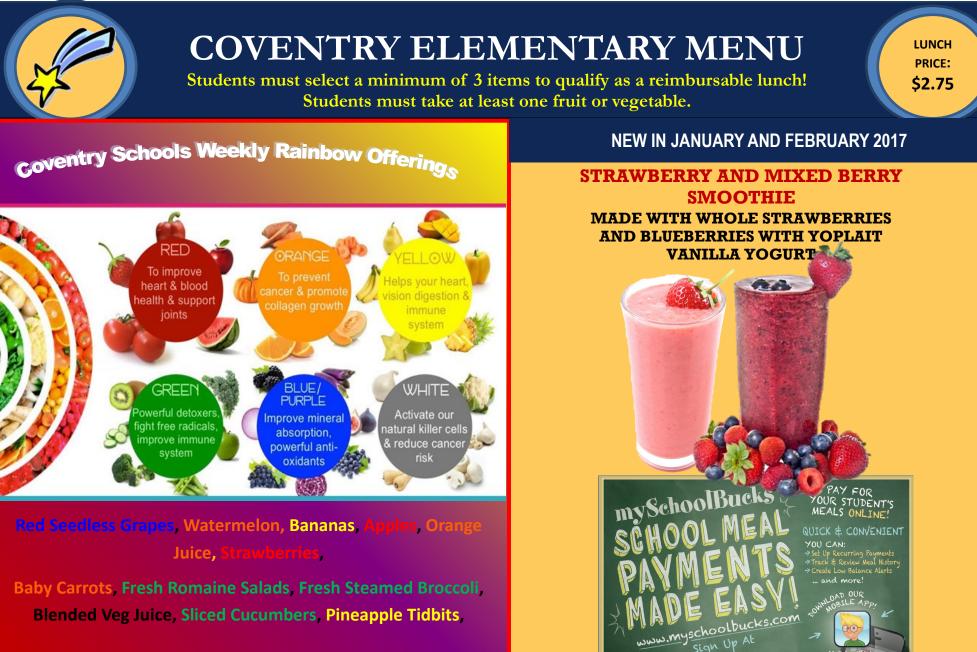

Blended Veg Juice, Sliced Cucumbers, Pineapple Tidbits,

SIGN UP FOR YOUR FREE! ACCOUNT TODAY! **GREEN PRINT INDI-**

sign Up At

ALL BREAD, PASTAS, RICE, PIZZA CRUSTS AND BREADING ARE WHOLE GRAIN TO COMPLY WITH FEDERAL STANDARDS. The USDA is an equal opportunity provider and employer.

## COVENTRY ELEMENTARY 2016-17 MENU

Students must select a minimum of 3 items to qualify as a reimbursable lunch! Students must take at least one fruit or vegetable. LUNCH PRICE:

\$2.75